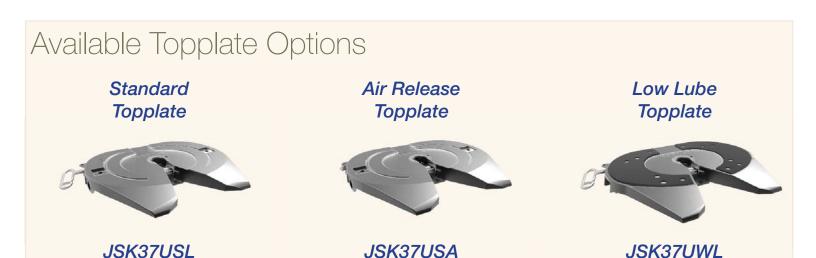

#### **Benefits**

- Replaceable cushion ring reduces lifetime cost of ownership.
- Can be rebuilt in 30 minutes without removing the topplate.
- High couple lugs in throat help prevent high coupling.
- Ergonomically designed release handle requires only 60 lbs of pull.
- Remote grease zerk for easy servicing of the lock jaw.
- Infinite adjustment allows for fine tuning adjustments for maximum driver comfort.
- Available in low lube, auto lube and air realease models.

## **Product Information**

For the full list of available options as well as assembly part numbers please see our fifth wheel products catalog.