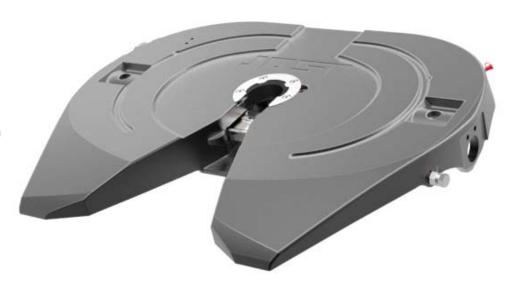

# JSK37U Series Fifth Wheels

#### The Industry Standard

The JOST JSK37USL product line begins with a cast ductile iron topplate that is becoming the fifth wheel of choice among both national fleets and owner operators. With units now in service for over a decade in the North American market, performance and reliability are well proven and accepted.

#### **Benefits**

- Replaceable cushion ring reduces lifetime cost of ownership.
- Can be rebuilt in 30 minutes without removing the topplate.
- High couple lugs in throat help prevent high coupling.
- Ergonomically designed release handle requires only 60 lbs of pull.
- Remote grease zerk for easy servicing of the lock jaw.
- Infinite adjustment allows for fine tuning adjustments for maximum driver comfort.
- Available in low lube, auto lube and air realease models.