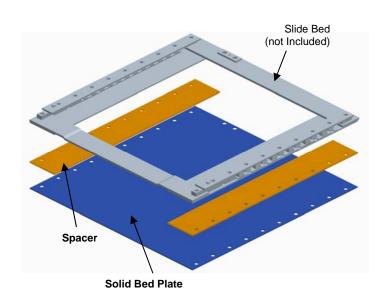

# **REINFORCED SLIDE BED**

Slide Bed

CAPACITY:

50,000 maximum vertical load. 150,000 maximum drawbar pull.

### To Order complete Fifth Wheel:

Spacer

Solid Bed Plate

Includes: (1) Solid Bed Plate, (2) Spacers

Slide Bed not included

The right to alter specifications is reserved.

1770 Hayes Street Grand Haven, MI 49417 www.jostinternational.com Ph. (616) 846-7700 (800) 253-5105 Fax (616) 846-0310