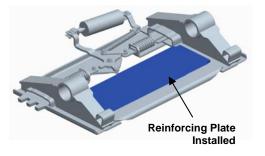

# **REINFORCED SLIDE BRACKET**

#### FEATURES:

- > MADE IN U.S.A.
- Same reliable performance and technology expected from \_\_\_\_\_\_.
- > Helps to prevent "racking" of the tractor frame.
- > Designed to be used in off-road applications.
- > Easy OEM or aftermarket installation.