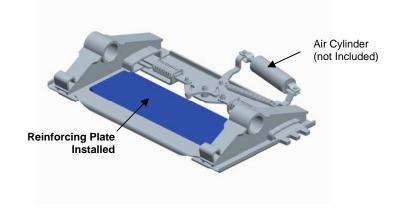

# **REINFORCED SLIDE BRACKET**

# PRODUCT BULLETIN Reinforced Outboard Slider

To order aftermarket components:

| Reinforced Slide Bracket<br>Replacement kit only |                |
|--------------------------------------------------|----------------|
| Order Number                                     | Height         |
| AR7P                                             | 7" F.W. Height |
| AR8P                                             | 8" F.W. Height |
| AR9P                                             | 9" F.W. Height |

Includes: Slide Bracket Asm Air cylinder not included

| Reinforced Slide Bed<br>Retrofit kit only |            |  |
|-------------------------------------------|------------|--|
| Order Number                              | Travel     |  |
| SK-75061-12                               | 12" Travel |  |
| SK-75061-16                               | 16" Travel |  |
| SK-75061-24                               | 24" Travel |  |
| SK-75061-36                               | 36" Travel |  |
| SK-75061-48                               | 48" Travel |  |