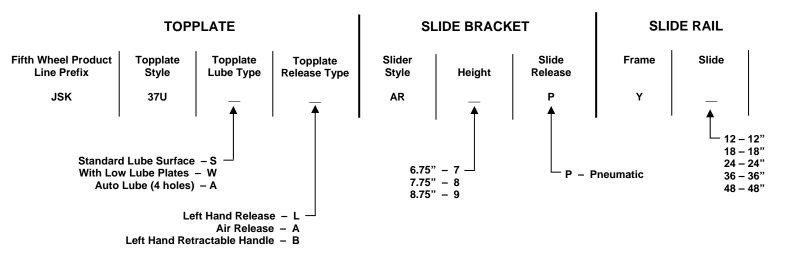

#### Example: JSK 37USL-AR7PY24

The right to alter specifications is reserved.

1770 Hayes Street Grand Haven, MI 49417 www.jostinternational.com Ph. (616) 846-7700 (800) 253-5105 Fax (616) 846-0310

LT SK37U-36 Rev.A