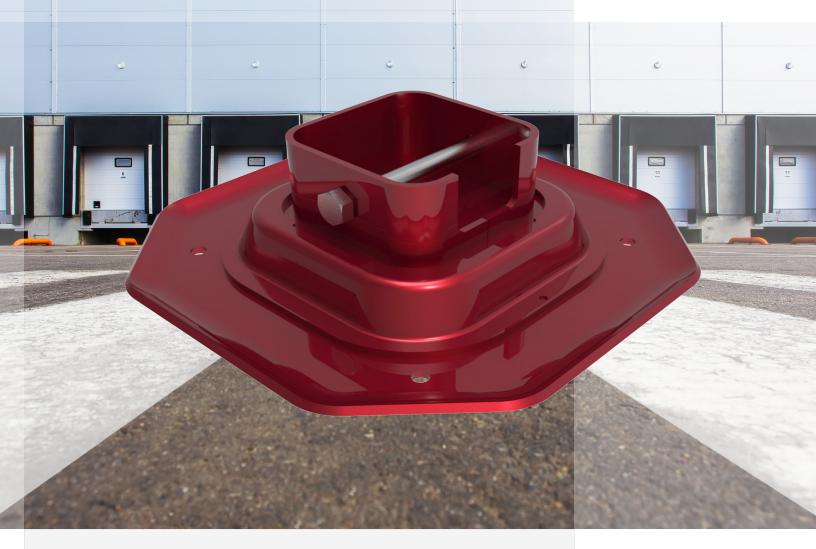

## **Extreme Wear Resistant Cushion Foot**

The abrasive pavement has met its match. The extreme wear cushion foot is built stronger to last longer - **up to 2.5x times longer** than the current mild steel cushion foot. Maximizing durability with 450 HBW abrasion resistant steel, this cushion foot will fight back against wear on the bottom of the shoe.

- Produced utilizing the 450 HBW abrasion resistant steel.
- Lasts longer and is stronger than standard footwear options.
- Will retrofit onto any current cushion foot landing gear.
- Unique octagon shape for quick identification.
- Available as an option on new orders.